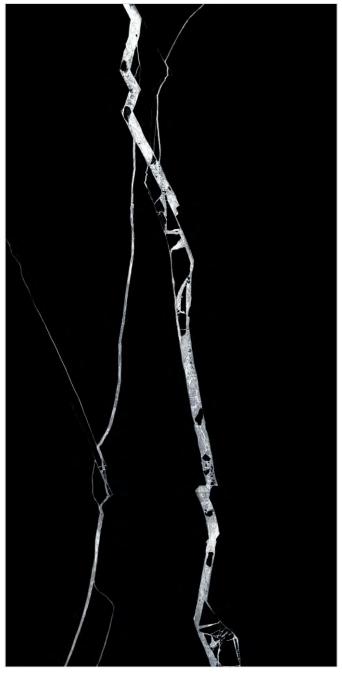

## **DRIZZLE GOLD**



### **DRIZZLE GOLD**

600X1200MM



















## **GALAXY BLACK**



### **GALAXY BLACK**

600X1200MM



















## **ECLIPSE BLACK**



### **ECLIPSE BLACK**

600X1200MM



















## GOLD PORTORO



### **GOLD PORTORO**

600X1200MM



















### MIRACAL BLACK



### MIRACAL BLACK

600X1200MM



















## NERO MARQUINA



## NERO MARQUINA

600X1200MM



















## **OCEAN BLACK**



### **OCEAN BLACK**

600X1200MM





















## **POTHRO BLACK**



### POTHRO BLACK

600X1200MM



















# **QUINTON BLACK**



# **QUINTON BLACK**

600X1200MM



















## SAHARA BLACK



### SAHARA BLACK

600X1200MM





















### SPIDER BLACK



### SPIDER BLACK

600X1200MM





















# UNIQUE NAIROBA



# UNIQUE NAIROBA

600X1200MM





















# TIN SILVER



### TIN SILVER

600X1200MM



















# TRIESTA AZUL



### TRIESTA AZUL

600X1200MM