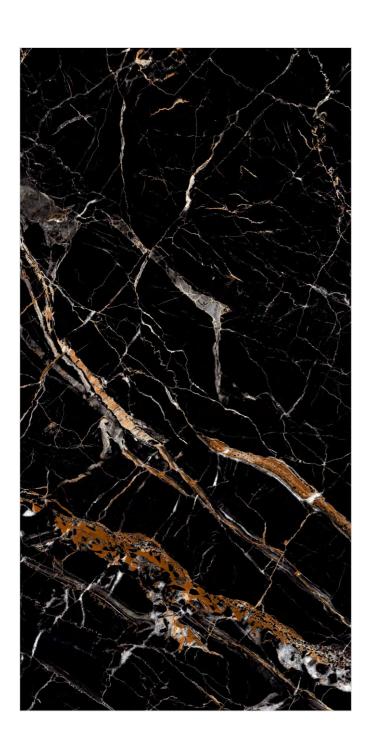

### **COSTA BLACK**



### **COSTA BLACK**

600X1200MM





















## **DERBY BLACK**



### **DERBY BLACK**

600X1200MM



















## **DRIZZLE GOLD**



### **DRIZZLE GOLD**

600X1200MM



















## **GALAXY BLACK**



### **GALAXY BLACK**

600X1200MM



















## **ECLIPSE BLACK**



### **ECLIPSE BLACK**

600X1200MM



















## GOLD PORTORO



### **GOLD PORTORO**

600X1200MM



















### MIRACAL BLACK



### MIRACAL BLACK

600X1200MM



















## NERO MARQUINA



## NERO MARQUINA

600X1200MM



















## **OCEAN BLACK**



### **OCEAN BLACK**

600X1200MM





















## **POTHRO BLACK**



### POTHRO BLACK

600X1200MM



















# **QUINTON BLACK**



# **QUINTON BLACK**

600X1200MM



















## SAHARA BLACK



### SAHARA BLACK

600X1200MM





















### SPIDER BLACK



### SPIDER BLACK

600X1200MM





















# UNIQUE NAIROBA



# UNIQUE NAIROBA

600X1200MM





















# TIN SILVER



### TIN SILVER

600X1200MM



















# TRIESTA AZUL



### TRIESTA AZUL

600X1200MM