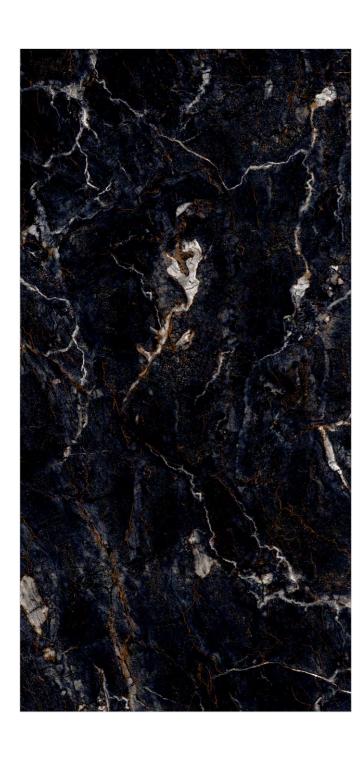

**ECLIPSE BLACK**

600X1200MM



















## GOLD PORTORO



### **GOLD PORTORO**

600X1200MM



















### MIRACAL BLACK



### MIRACAL BLACK

600X1200MM



















## NERO MARQUINA



## NERO MARQUINA

600X1200MM



















## **OCEAN BLACK**



### **OCEAN BLACK**

600X1200MM





















## **POTHRO BLACK**



### POTHRO BLACK

600X1200MM



















# **QUINTON BLACK**



# **QUINTON BLACK**

600X1200MM



















## SAHARA BLACK



### SAHARA BLACK

600X1200MM





















### SPIDER BLACK



### SPIDER BLACK

600X1200MM





















# UNIQUE NAIROBA



# UNIQUE NAIROBA

600X1200MM





















# TIN SILVER



### TIN SILVER

600X1200MM



















# TRIESTA AZUL



### TRIESTA AZUL

600X1200MM