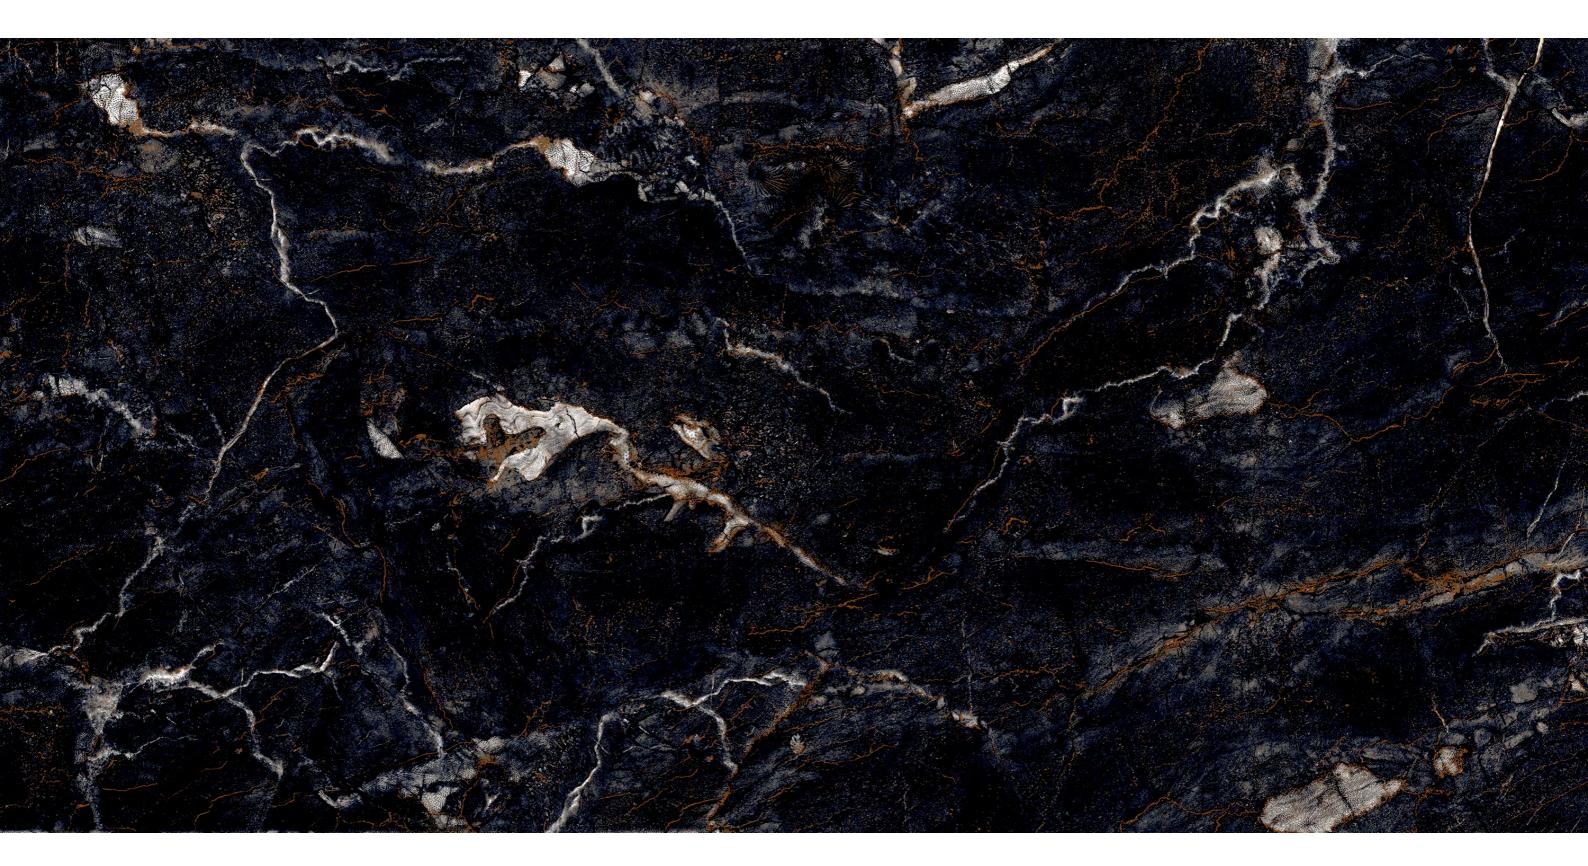

## **ECLIPSE BLACK**



### **ECLIPSE BLACK**

600X1200MM



















## GOLD PORTORO



### **GOLD PORTORO**

600X1200MM



















### MIRACAL BLACK



### MIRACAL BLACK

600X1200MM



















## NERO MARQUINA



## NERO MARQUINA

600X1200MM



















## **OCEAN BLACK**



### **OCEAN BLACK**

600X1200MM





















## **POTHRO BLACK**



### POTHRO BLACK

600X1200MM



















# **QUINTON BLACK**



# **QUINTON BLACK**

600X1200MM



















## SAHARA BLACK



### SAHARA BLACK

600X1200MM





















### SPIDER BLACK



### SPIDER BLACK

600X1200MM





















# UNIQUE NAIROBA



# UNIQUE NAIROBA

600X1200MM





















# TIN SILVER



### TIN SILVER

600X1200MM



















# TRIESTA AZUL



### TRIESTA AZUL

600X1200MM