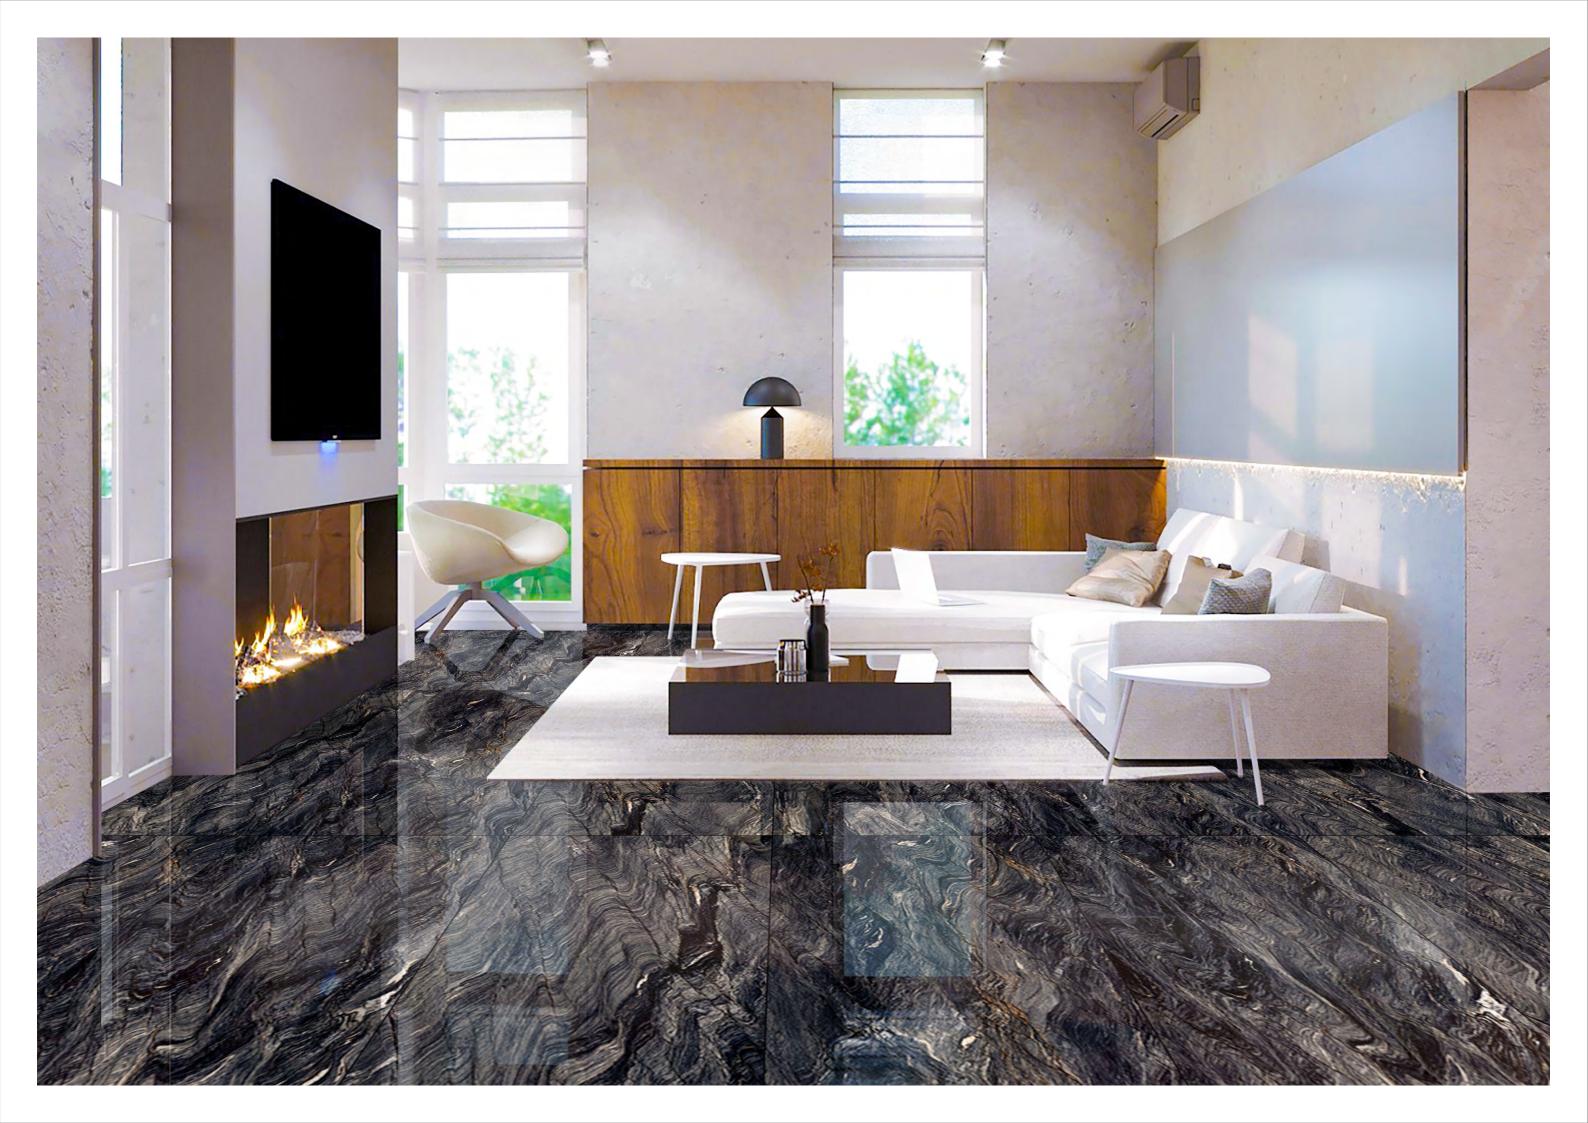

## **GALAXY BLACK**



### **GALAXY BLACK**

600X1200MM



















## **ECLIPSE BLACK**



### **ECLIPSE BLACK**

600X1200MM



















## GOLD PORTORO



### **GOLD PORTORO**

600X1200MM



















### MIRACAL BLACK



### MIRACAL BLACK

600X1200MM



















## NERO MARQUINA



## NERO MARQUINA

600X1200MM



















## **OCEAN BLACK**



### **OCEAN BLACK**

600X1200MM





















## **POTHRO BLACK**



### POTHRO BLACK

600X1200MM



















# **QUINTON BLACK**



# **QUINTON BLACK**

600X1200MM



















## SAHARA BLACK



### SAHARA BLACK

600X1200MM





















### SPIDER BLACK



### SPIDER BLACK

600X1200MM





















# UNIQUE NAIROBA



# UNIQUE NAIROBA

600X1200MM





















# TIN SILVER



### TIN SILVER

600X1200MM



















# TRIESTA AZUL



### TRIESTA AZUL

600X1200MM