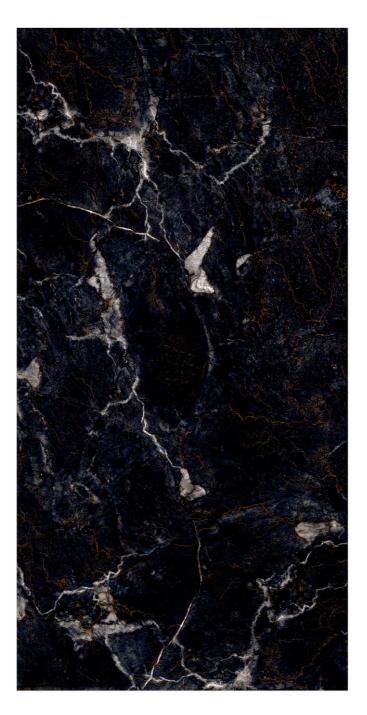

CLIPSE BLACK**

600X1200MM



















## GOLD PORTORO



### **GOLD PORTORO**

600X1200MM



















### MIRACAL BLACK



### MIRACAL BLACK

600X1200MM



















## NERO MARQUINA



## NERO MARQUINA

600X1200MM



















## **OCEAN BLACK**



### **OCEAN BLACK**

600X1200MM





















## **POTHRO BLACK**



### POTHRO BLACK

600X1200MM



















# **QUINTON BLACK**



# **QUINTON BLACK**

600X1200MM



















## SAHARA BLACK



### SAHARA BLACK

600X1200MM





















### SPIDER BLACK



### SPIDER BLACK

600X1200MM





















# UNIQUE NAIROBA



# UNIQUE NAIROBA

600X1200MM





















# TIN SILVER



### TIN SILVER

600X1200MM



















# TRIESTA AZUL



### TRIESTA AZUL

600X1200MM