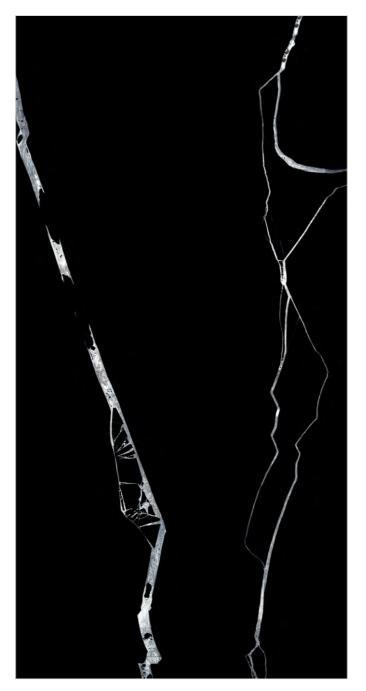

M



















## **DRIZZLE GOLD**



### **DRIZZLE GOLD**

600X1200MM



















## **GALAXY BLACK**



### **GALAXY BLACK**

600X1200MM



















## **ECLIPSE BLACK**



### **ECLIPSE BLACK**

600X1200MM



















## GOLD PORTORO



### **GOLD PORTORO**

600X1200MM



















### MIRACAL BLACK



### MIRACAL BLACK

600X1200MM



















## NERO MARQUINA



## NERO MARQUINA

600X1200MM



















## **OCEAN BLACK**



### **OCEAN BLACK**

600X1200MM





















## **POTHRO BLACK**



### POTHRO BLACK

600X1200MM



















# **QUINTON BLACK**



# **QUINTON BLACK**

600X1200MM



















## SAHARA BLACK



### SAHARA BLACK

600X1200MM





















### SPIDER BLACK



### SPIDER BLACK

600X1200MM





















# UNIQUE NAIROBA



# UNIQUE NAIROBA

600X1200MM





















# TIN SILVER



### TIN SILVER

600X1200MM



















# TRIESTA AZUL



### TRIESTA AZUL

600X1200MM