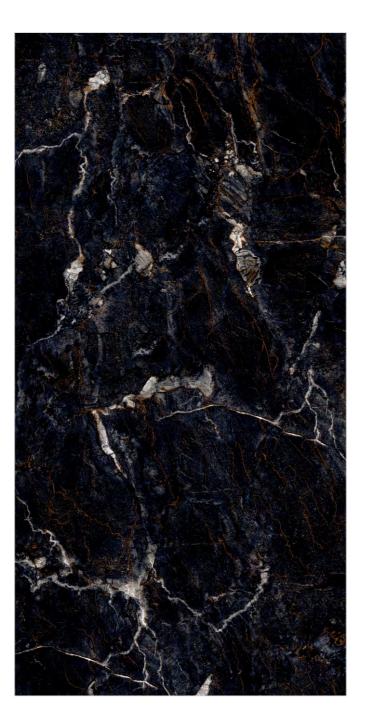

*ECLIPSE BLACK**

600X1200MM



















## GOLD PORTORO



### **GOLD PORTORO**

600X1200MM



















### MIRACAL BLACK



### MIRACAL BLACK

600X1200MM



















## NERO MARQUINA



## NERO MARQUINA

600X1200MM



















## **OCEAN BLACK**



### **OCEAN BLACK**

600X1200MM





















## **POTHRO BLACK**



### POTHRO BLACK

600X1200MM



















# **QUINTON BLACK**



# **QUINTON BLACK**

600X1200MM



















## SAHARA BLACK



### SAHARA BLACK

600X1200MM





















### SPIDER BLACK



### SPIDER BLACK

600X1200MM





















# UNIQUE NAIROBA



# UNIQUE NAIROBA

600X1200MM





















# TIN SILVER



### TIN SILVER

600X1200MM



















# TRIESTA AZUL



### TRIESTA AZUL

600X1200MM