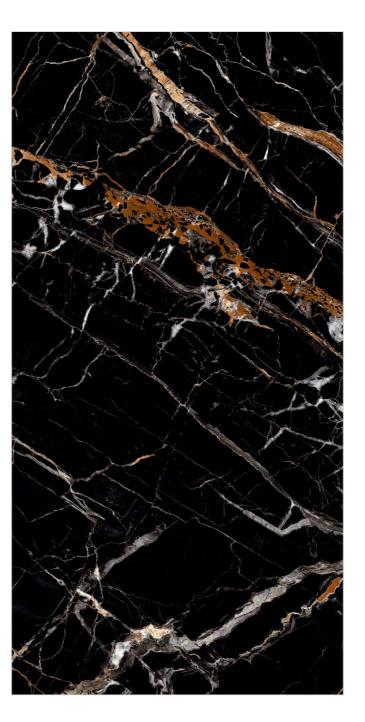

### **COSTA BLACK**



### **COSTA BLACK**

600X1200MM





















## **DERBY BLACK**



### **DERBY BLACK**

600X1200MM



















## **DRIZZLE GOLD**



### **DRIZZLE GOLD**

600X1200MM



















## **GALAXY BLACK**



### **GALAXY BLACK**

600X1200MM



















## **ECLIPSE BLACK**



### **ECLIPSE BLACK**

600X1200MM



















## GOLD PORTORO



### **GOLD PORTORO**

600X1200MM



















### MIRACAL BLACK



### MIRACAL BLACK

600X1200MM



















## NERO MARQUINA



## NERO MARQUINA

600X1200MM



















## **OCEAN BLACK**



### **OCEAN BLACK**

600X1200MM





















## **POTHRO BLACK**



### POTHRO BLACK

600X1200MM



















# **QUINTON BLACK**



# **QUINTON BLACK**

600X1200MM



















## SAHARA BLACK



### SAHARA BLACK

600X1200MM





















### SPIDER BLACK



### SPIDER BLACK

600X1200MM





















# UNIQUE NAIROBA



# UNIQUE NAIROBA

600X1200MM





















# TIN SILVER



### TIN SILVER

600X1200MM



















# TRIESTA AZUL



### TRIESTA AZUL

600X1200MM