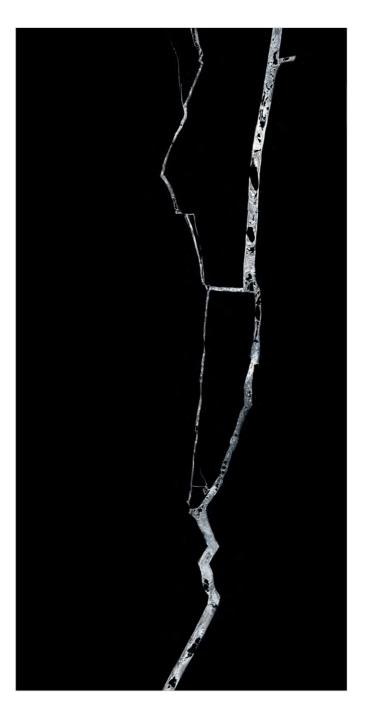

## **DRIZZLE GOLD**



### **DRIZZLE GOLD**

600X1200MM



















## **GALAXY BLACK**



### **GALAXY BLACK**

600X1200MM



















## **ECLIPSE BLACK**



### **ECLIPSE BLACK**

600X1200MM



















## GOLD PORTORO



### **GOLD PORTORO**

600X1200MM



















### MIRACAL BLACK



### MIRACAL BLACK

600X1200MM



















## NERO MARQUINA



## NERO MARQUINA

600X1200MM



















## **OCEAN BLACK**



### **OCEAN BLACK**

600X1200MM





















## **POTHRO BLACK**



### POTHRO BLACK

600X1200MM



















# **QUINTON BLACK**



# **QUINTON BLACK**

600X1200MM



















## SAHARA BLACK



### SAHARA BLACK

600X1200MM





















### SPIDER BLACK



### SPIDER BLACK

600X1200MM





















# UNIQUE NAIROBA



# UNIQUE NAIROBA

600X1200MM





















# TIN SILVER



### TIN SILVER

600X1200MM



















# TRIESTA AZUL



### TRIESTA AZUL

600X1200MM