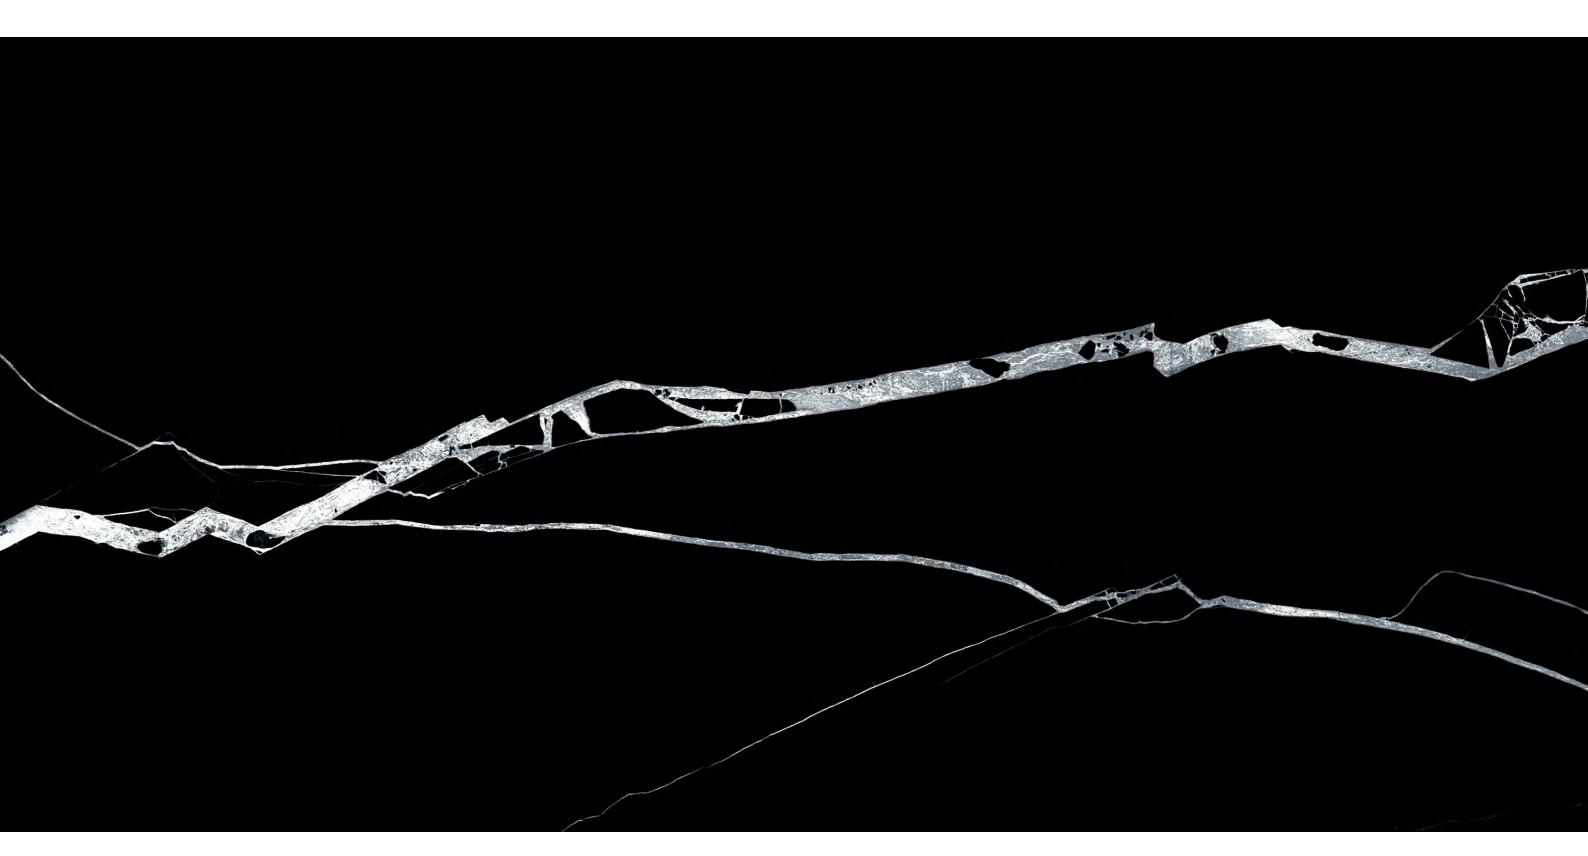

**



### **DERBY BLACK**

600X1200MM



















## **DRIZZLE GOLD**



### **DRIZZLE GOLD**

600X1200MM



















## **GALAXY BLACK**



### **GALAXY BLACK**

600X1200MM



















## **ECLIPSE BLACK**



### **ECLIPSE BLACK**

600X1200MM



















## GOLD PORTORO



### **GOLD PORTORO**

600X1200MM



















### MIRACAL BLACK



### MIRACAL BLACK

600X1200MM



















## NERO MARQUINA



## NERO MARQUINA

600X1200MM



















## **OCEAN BLACK**



### **OCEAN BLACK**

600X1200MM





















## **POTHRO BLACK**



### POTHRO BLACK

600X1200MM



















# **QUINTON BLACK**



# **QUINTON BLACK**

600X1200MM



















## SAHARA BLACK



### SAHARA BLACK

600X1200MM





















### SPIDER BLACK



### SPIDER BLACK

600X1200MM





















# UNIQUE NAIROBA



# UNIQUE NAIROBA

600X1200MM





















# TIN SILVER



### TIN SILVER

600X1200MM



















# TRIESTA AZUL



### TRIESTA AZUL

600X1200MM