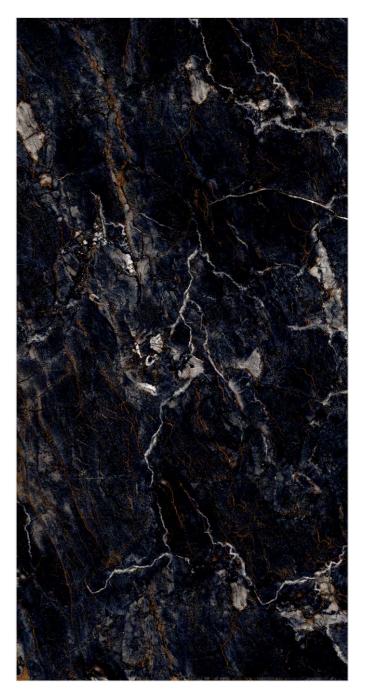

IPSE BLACK**

600X1200MM



















## GOLD PORTORO



### **GOLD PORTORO**

600X1200MM



















### MIRACAL BLACK



### MIRACAL BLACK

600X1200MM



















## NERO MARQUINA



## NERO MARQUINA

600X1200MM



















## **OCEAN BLACK**



### **OCEAN BLACK**

600X1200MM





















## **POTHRO BLACK**



### POTHRO BLACK

600X1200MM



















# **QUINTON BLACK**



# **QUINTON BLACK**

600X1200MM



















## SAHARA BLACK



### SAHARA BLACK

600X1200MM





















### SPIDER BLACK



### SPIDER BLACK

600X1200MM





















# UNIQUE NAIROBA



# UNIQUE NAIROBA

600X1200MM





















# TIN SILVER



### TIN SILVER

600X1200MM



















# TRIESTA AZUL



### TRIESTA AZUL

600X1200MM