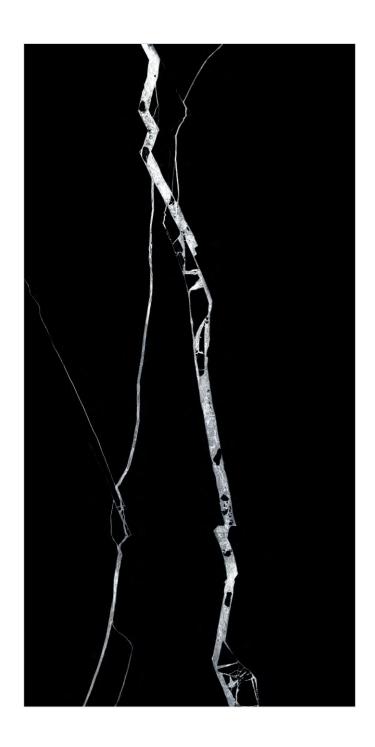

0MM



















## **DRIZZLE GOLD**



### **DRIZZLE GOLD**

600X1200MM



















## **GALAXY BLACK**



### **GALAXY BLACK**

600X1200MM



















## **ECLIPSE BLACK**



### **ECLIPSE BLACK**

600X1200MM



















## GOLD PORTORO



### **GOLD PORTORO**

600X1200MM



















### MIRACAL BLACK



### MIRACAL BLACK

600X1200MM



















## NERO MARQUINA



## NERO MARQUINA

600X1200MM



















## **OCEAN BLACK**



### **OCEAN BLACK**

600X1200MM





















## **POTHRO BLACK**



### POTHRO BLACK

600X1200MM



















# **QUINTON BLACK**



# **QUINTON BLACK**

600X1200MM



















## SAHARA BLACK



### SAHARA BLACK

600X1200MM





















### SPIDER BLACK



### SPIDER BLACK

600X1200MM





















# UNIQUE NAIROBA



# UNIQUE NAIROBA

600X1200MM





















# TIN SILVER



### TIN SILVER

600X1200MM



















# TRIESTA AZUL



### TRIESTA AZUL

600X1200MM