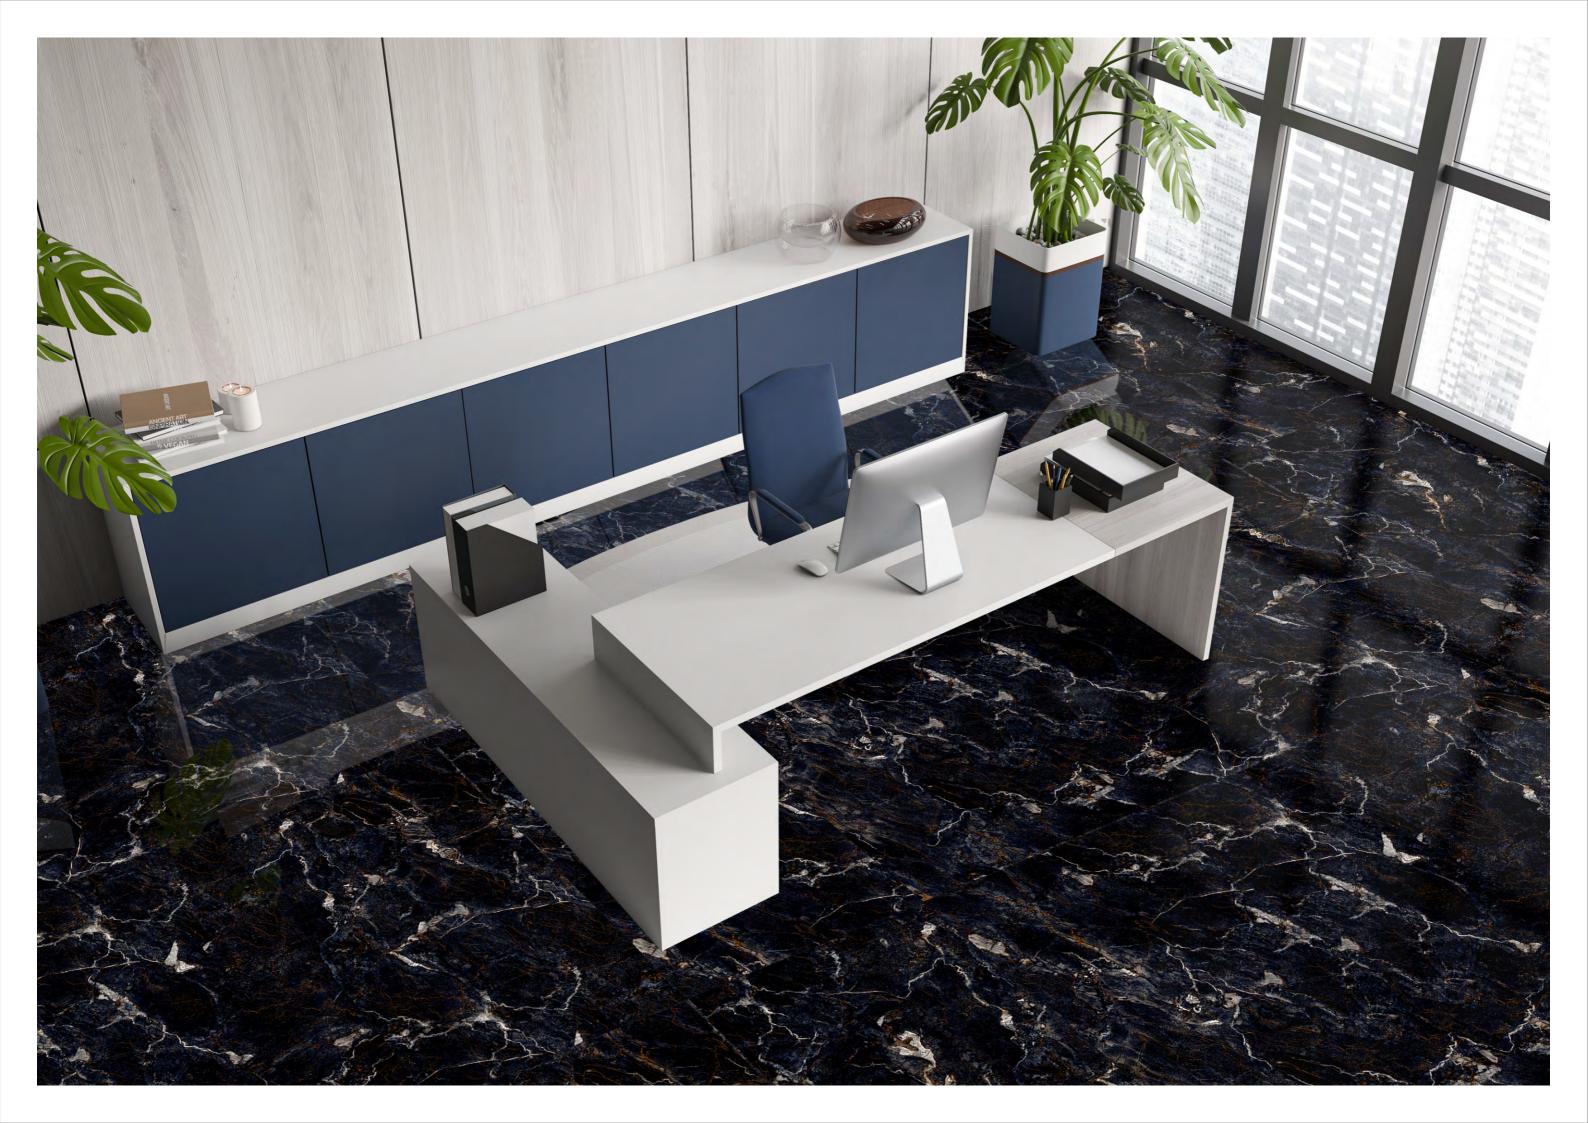

**

600X1200MM



















## GOLD PORTORO



### **GOLD PORTORO**

600X1200MM



















### MIRACAL BLACK



### MIRACAL BLACK

600X1200MM



















## NERO MARQUINA



## NERO MARQUINA

600X1200MM



















## **OCEAN BLACK**



### **OCEAN BLACK**

600X1200MM





















## **POTHRO BLACK**



### POTHRO BLACK

600X1200MM



















# **QUINTON BLACK**



# **QUINTON BLACK**

600X1200MM



















## SAHARA BLACK



### SAHARA BLACK

600X1200MM





















### SPIDER BLACK



### SPIDER BLACK

600X1200MM





















# UNIQUE NAIROBA



# UNIQUE NAIROBA

600X1200MM





















# TIN SILVER



### TIN SILVER

600X1200MM



















# TRIESTA AZUL



### TRIESTA AZUL

600X1200MM