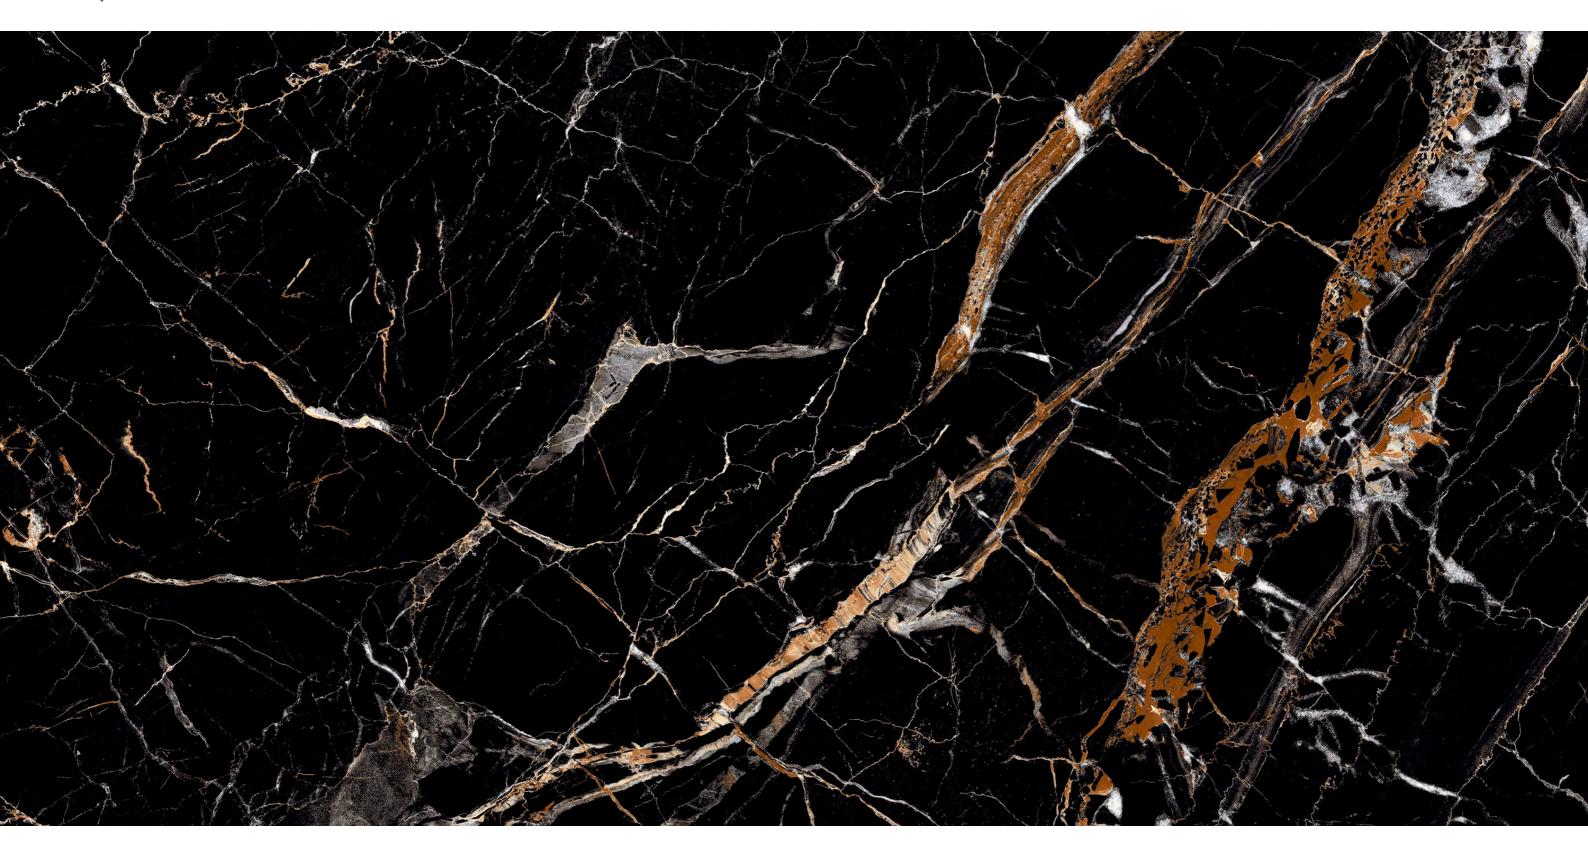

**CARMEN BLACK**

600X1200MM



















### **COSTA BLACK**



### **COSTA BLACK**

600X1200MM





















## **DERBY BLACK**



### **DERBY BLACK**

600X1200MM



















## **DRIZZLE GOLD**



### **DRIZZLE GOLD**

600X1200MM



















## **GALAXY BLACK**



### **GALAXY BLACK**

600X1200MM



















## **ECLIPSE BLACK**



### **ECLIPSE BLACK**

600X1200MM



















## GOLD PORTORO



### **GOLD PORTORO**

600X1200MM



















### MIRACAL BLACK



### MIRACAL BLACK

600X1200MM



















## NERO MARQUINA



## NERO MARQUINA

600X1200MM



















## **OCEAN BLACK**



### **OCEAN BLACK**

600X1200MM





















## **POTHRO BLACK**



### POTHRO BLACK

600X1200MM



















# **QUINTON BLACK**



# **QUINTON BLACK**

600X1200MM



















## SAHARA BLACK



### SAHARA BLACK

600X1200MM





















### SPIDER BLACK



### SPIDER BLACK

600X1200MM





















# UNIQUE NAIROBA



# UNIQUE NAIROBA

600X1200MM





















# TIN SILVER



### TIN SILVER

600X1200MM



















# TRIESTA AZUL



### TRIESTA AZUL

600X1200MM