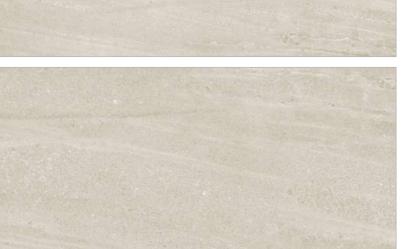

#### **CALCE BIANCO**

Random 03

Finish **MATT**  600X1200MM 60X120CM 2'X4'

#### **CALCE ASH**

Random 03

Finish

**MATT** 

600X1200MM 60X120CM 2'X4'