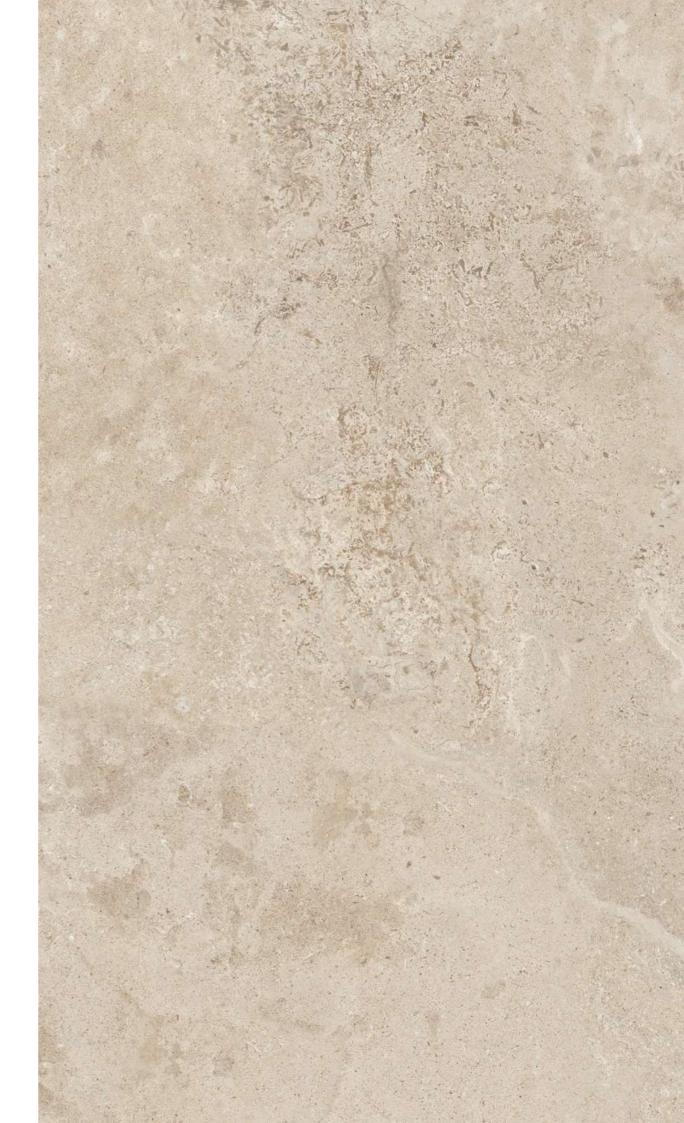

#### **CALCE BIANCO**

Random 03

Finish **MATT**  600X1200MM 60X120CM 2'X4'

#### **CALCE ASH**

Random 03

Finish

**MATT** 

600X1200MM 60X120CM 2'X4'