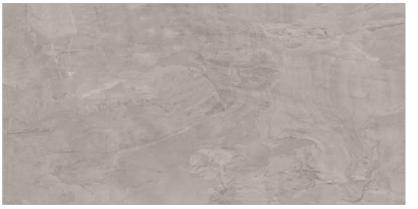

# SeZ

AESTHETIC
SURFACES THAT
ENLIGHTEN
YOUR SPACE.

These tiles ensure lasting durability and are resistant to stains and easy to clean, making them ideal for high-traffic areas.

www.sezvitrified.com

DIMENSION: 600x1200MM TILES BODY: GVT / PGVT THICKNESS: 9MM FINISH: MATT