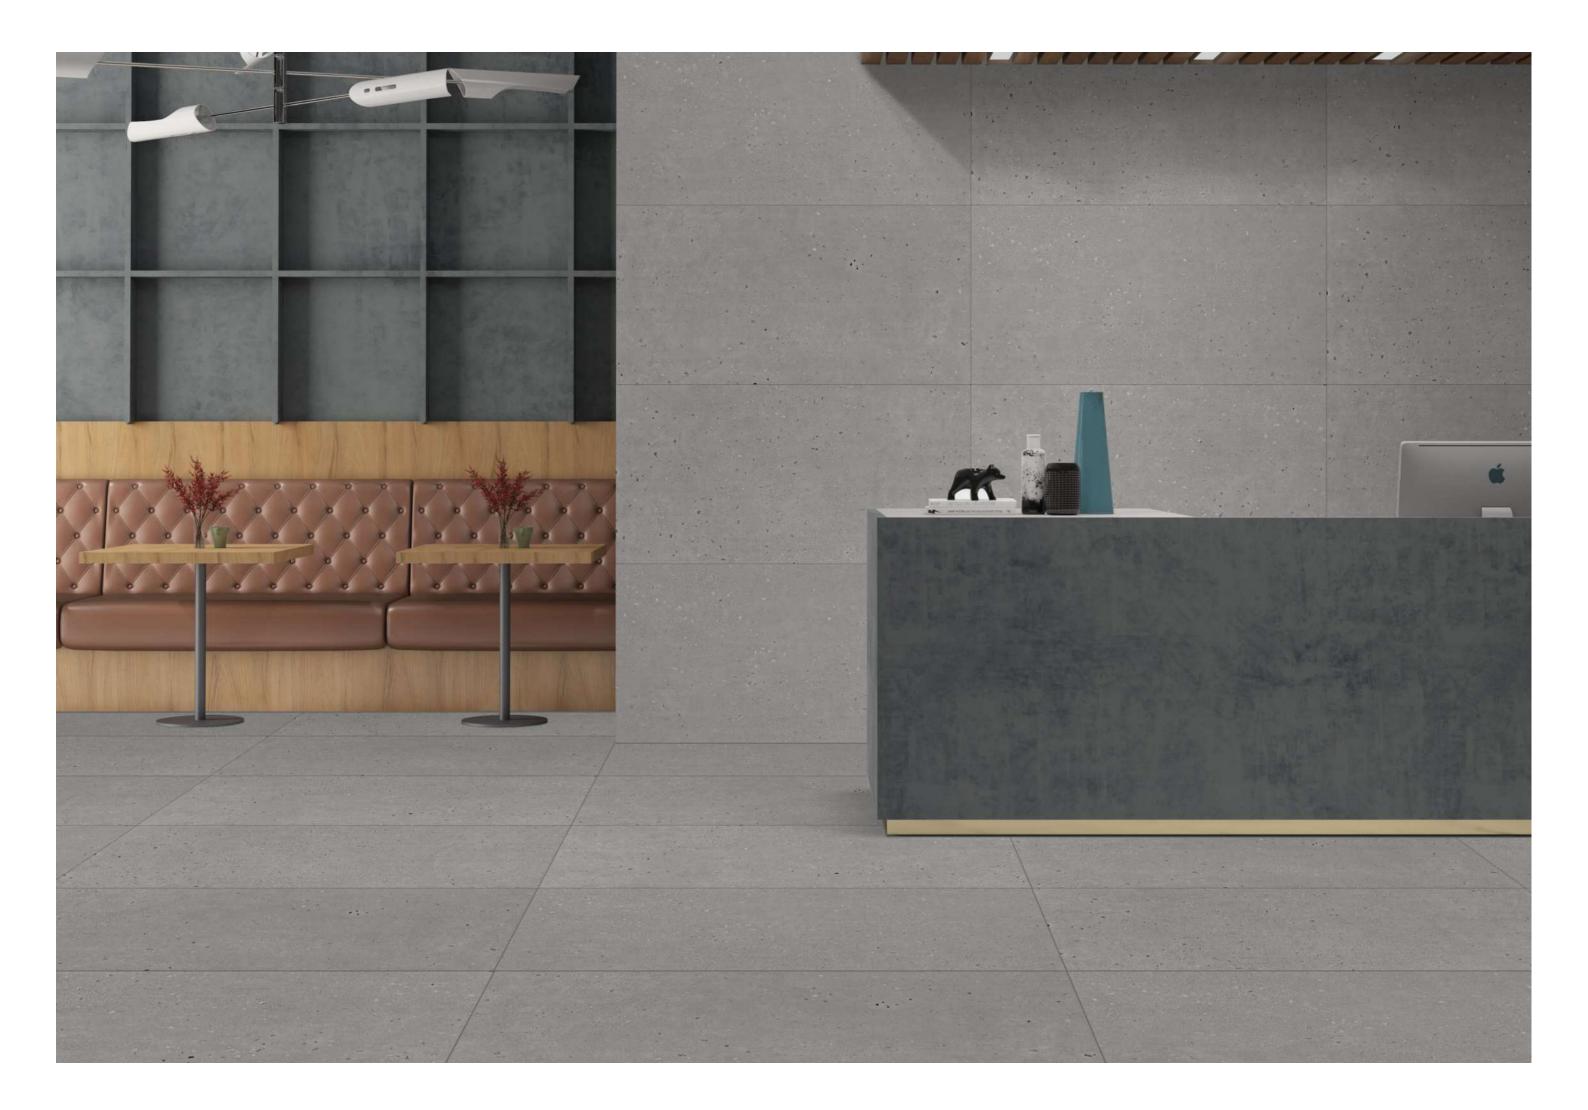

# SeZ

EMBELLISHING
SPACE WITH
DIVINE LOOKING
ELEGANCE.

The matt finish provides a subtle, elegant look that is both contemporary and timeless, making it perfect for various settings, from residential to commercial applications.

www.sezvitrified.com

DIMENSION: 600x1200MM TILES BODY: GVT / PGVT THICKNESS: 9MM FINISH: MATT

**NERO** 

**IVORY** 

SAND