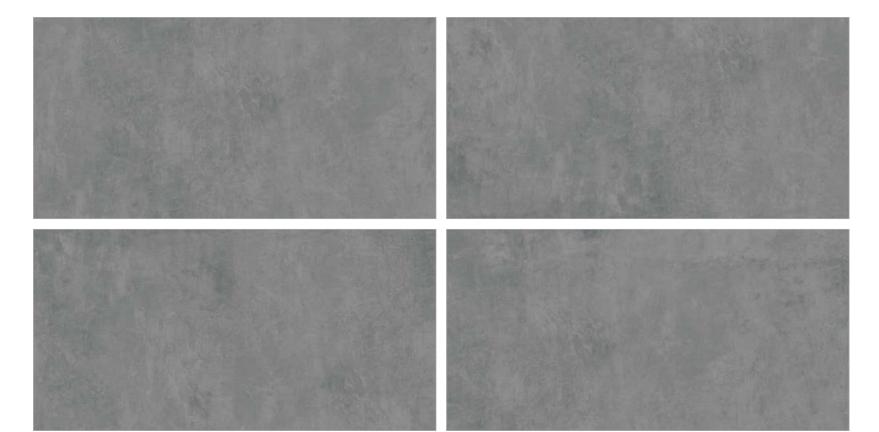

# SeZ

EMBELLISHING
SPACE WITH
DIVINE LOOKING
ELEGANCE.

The matt finish provides a subtle, elegant look that is both contemporary and timeless, making it perfect for various settings, from residential to commercial applications.

www.sezvitrified.com

DIMENSION: 600x1200MM TILES BODY: GVT / PGVT THICKNESS: 9MM FINISH: MATT

**NERO** 

**IVORY** 

SAND