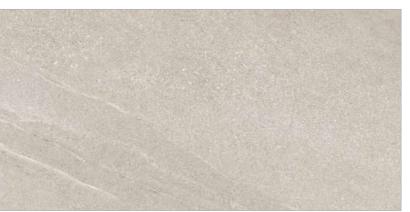

# ICONIC BEAUTY OF DESIGN

600X1200MM | MATT SURFACE

# DEFINITION OF THE ESSENCE OF LUXURIOUS LIFESTYLE

Size:
600X1200MM
24"X48"
2'X4'

Finish:
MATT