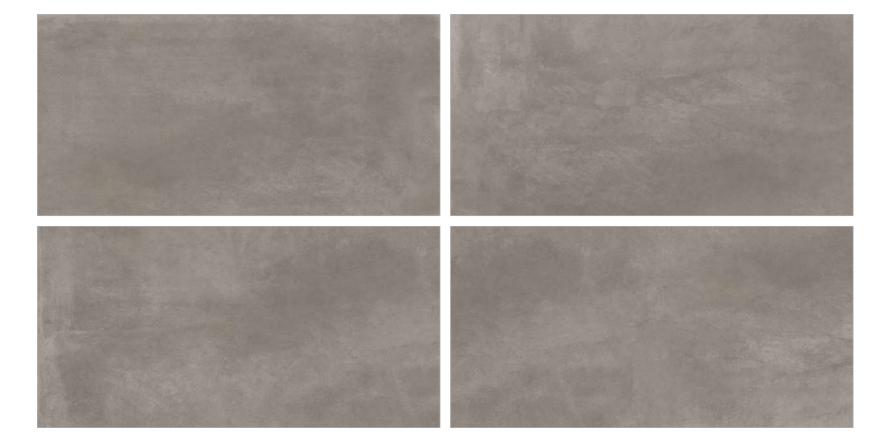

# SeZ

EMBELLISHING
SPACE WITH
DIVINE LOOKING
ELEGANCE.

The matt finish provides a subtle, elegant look that is both contemporary and timeless, making it perfect for various settings, from residential to commercial applications.

www.sezvitrified.com

DIMENSION: 600x1200MM TILES BODY: GVT / PGVT THICKNESS: 9MM FINISH: MATT

**NERO** 

**IVORY** 

SAND