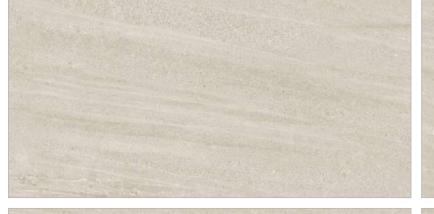

#### **CALCE BIANCO**

Random 03

Finish **MATT**  600X1200MM 60X120CM 2'X4'

#### **CALCE ASH**

Random 03

Finish

**MATT** 

600X1200MM 60X120CM 2'X4'