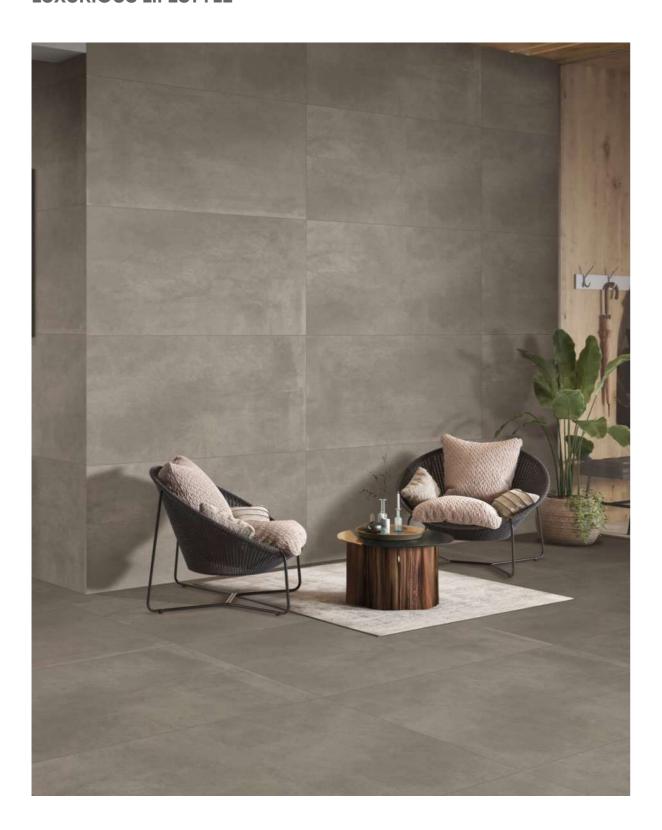

# DEFINITION OF THE ESSENCE OF LUXURIOUS LIFESTYLE

Size:
600X1200MM
24"X48"
2'X4'

Finish:
MATT