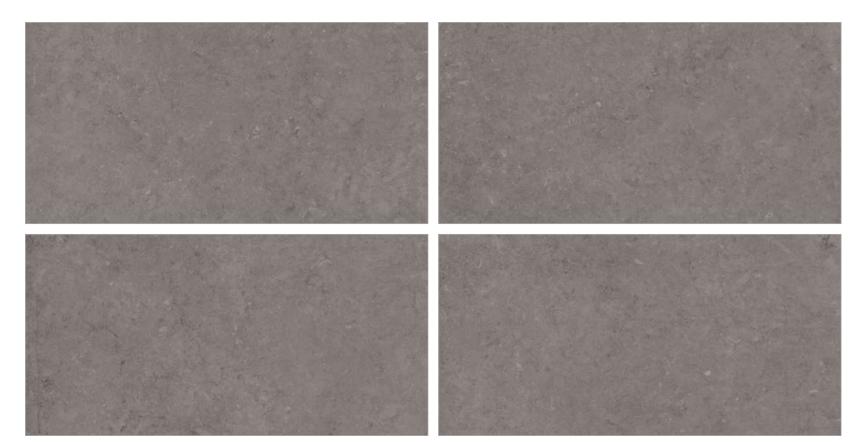

#### **CALCE BIANCO**

Random 03

Finish **MATT**  600X1200MM 60X120CM 2'X4'

#### **CALCE ASH**

Random 03

Finish

**MATT** 

600X1200MM 60X120CM 2'X4'

#### **CALCE GREY**

Random 03

Finish

**MATT** 

#### **CALCE DARK GREY**

Random

03

Finish

#### **CALCE BEIGE**

Random 03

Finish

**MATT** 

#### **CALCE SMOKE**

Random 03

Finish

#### **CALCE COFFEE**

Random 03

600X1200MM 60X120CM 2'X4'

Finish **MATT** 