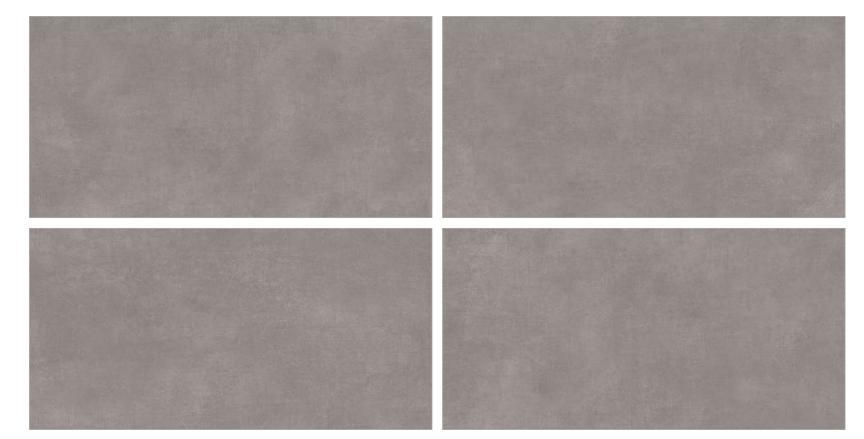

#### **CALCE BIANCO**

Random 03

Finish **MATT**  600X1200MM 60X120CM 2'X4'

#### **CALCE ASH**

Random 03

Finish

**MATT** 

600X1200MM 60X120CM 2'X4'

#### **CALCE GREY**

Random 03

Finish

**MATT** 

#### **CALCE DARK GREY**

Random

03

Finish

#### **CALCE BEIGE**

Random 03

Finish

**MATT** 

#### **CALCE SMOKE**

Random 03

Finish

#### **CALCE COFFEE**

Random 03

600X1200MM 60X120CM 2'X4'

Finish **MATT** 