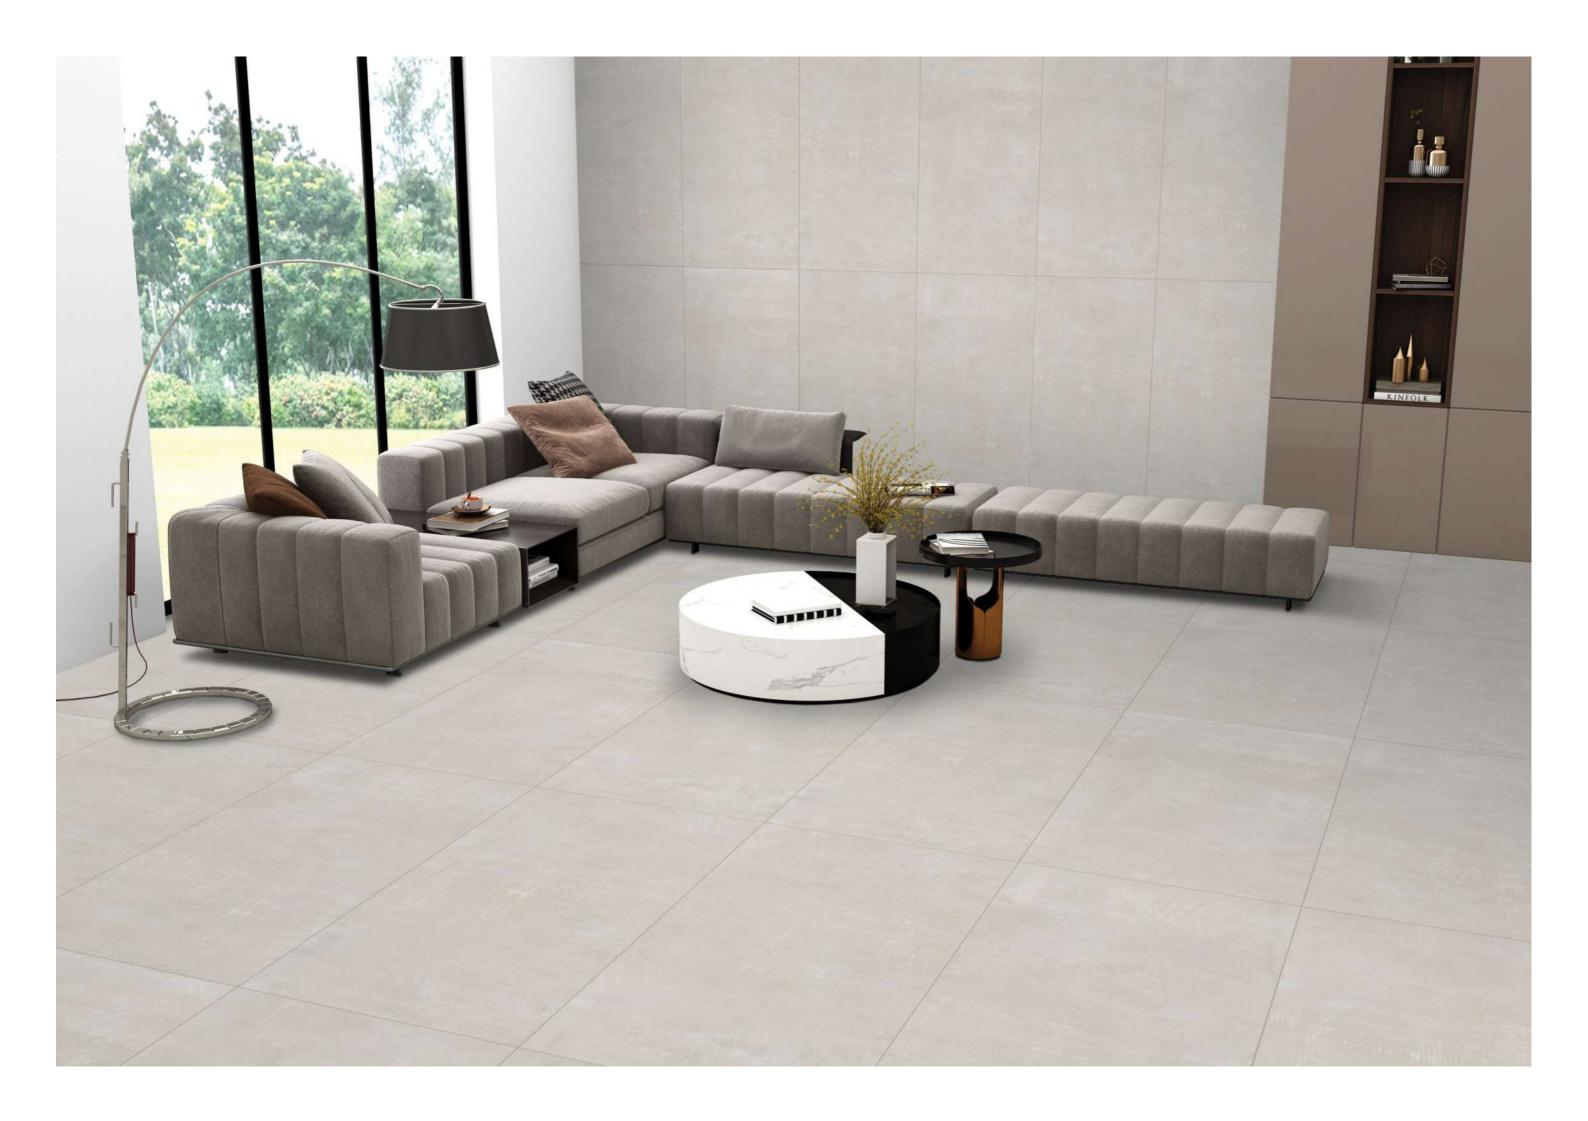

# ICONIC BEAUTY OF DESIGN

600X1200MM | MATT SURFACE

# Enhancing Spaces with Creative Precision

Discover Surfaces With A Distinct Aesthetic And Minimalist
Character nestled In The Heart Of India's Ceramic Capital,
Morbi, Gujarat, Sez Vitrified Pvt. Ltd. Stands As A Beacon Of
Excellence In The Vitrified Tile Industry. Our Commitment Lies
In Providing A Premium Range Of Vitrified Tiles, Boasting Diverse
Textures, Designs, Patterns, And Styles Tailored To Suit

The Evolving Needs Of Our Esteemed Clientele. With A Decadelong Presence In The Market, Our Brand Has Consistently Strived To Adorn Homes With A Touch Of Joy, Vibrancy, And Energy, Resonating With The Unparalleled Quality, Durability, And Sophistication Of Our Product Range.

# DEFINITION OF THE ESSENCE OF LUXURIOUS LIFESTYLE

Size:
600X1200MM
24"X48"
2'X4'

Finish:
MATT