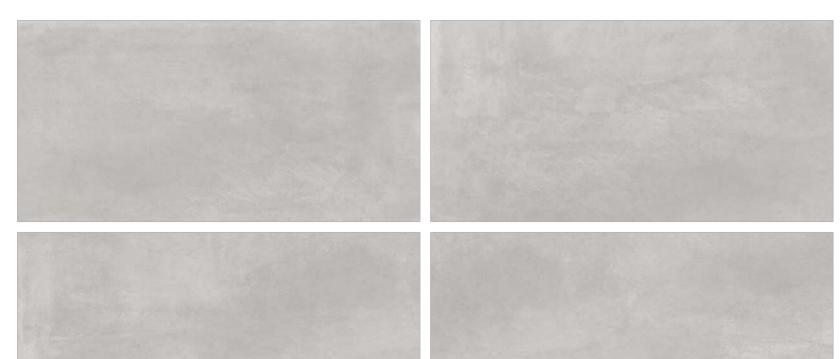

#### **CALCE BIANCO**

Random 03

Finish **MATT**  600X1200MM 60X120CM 2'X4'

#### **CALCE ASH**

Random 03

Finish

**MATT** 

600X1200MM 60X120CM 2'X4'

#### **CALCE GREY**

Random 03

Finish

**MATT** 

#### **CALCE DARK GREY**

Random

03

Finish

#### **CALCE BEIGE**

Random 03

Finish

**MATT** 

#### **CALCE SMOKE**

Random 03

Finish

#### **CALCE COFFEE**

Random 03

600X1200MM 60X120CM 2'X4'

Finish **MATT** 