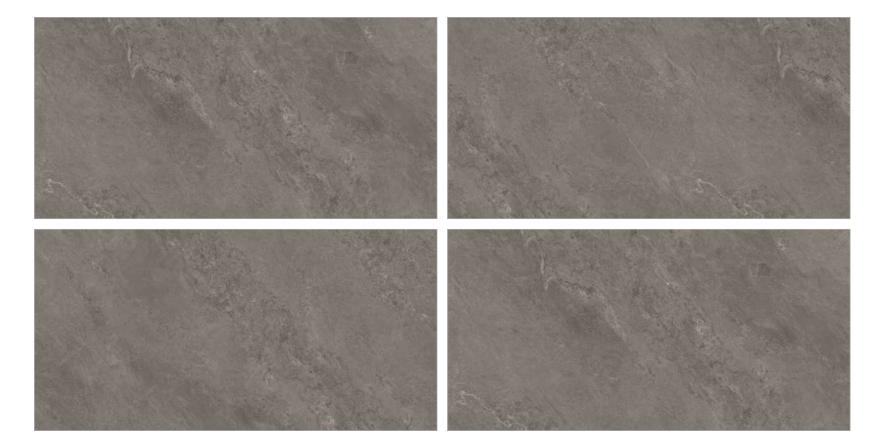

# SeZ

EMBELLISHING
SPACE WITH
DIVINE LOOKING
ELEGANCE.

The matt finish provides a subtle, elegant look that is both contemporary and timeless, making it perfect for various settings, from residential to commercial applications.

www.sezvitrified.com

DIMENSION: 600x1200MM TILES BODY: GVT / PGVT THICKNESS: 9MM FINISH: MATT

**NERO** 

**IVORY** 

SAND