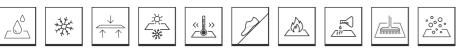

# ICONIC BEAUTY OF DESIGN

600X1200MM | MATT SURFACE

# DEFINITION OF THE ESSENCE OF LUXURIOUS LIFESTYLE

Size:
600X1200MM
24"X48"
2'X4'

Finish:
MATT