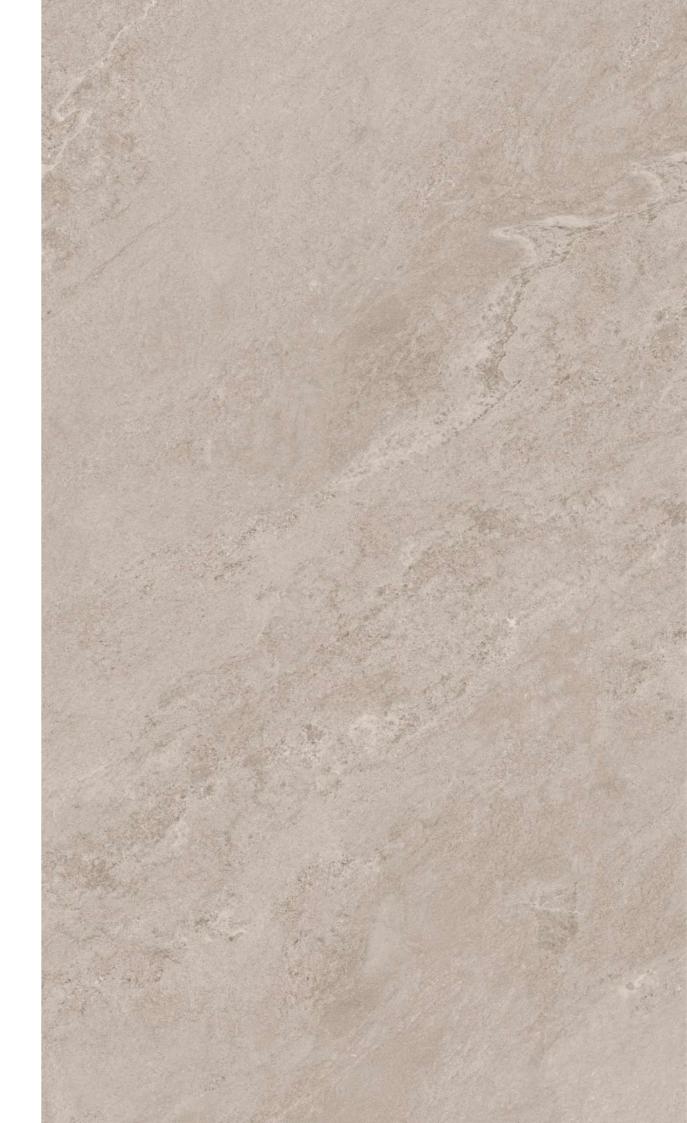

# DEFINITION OF THE ESSENCE OF LUXURIOUS LIFESTYLE

Size:
600X1200MM
24"X48"
2'X4'

Finish:
MATT

# "INTRODUCING THE AUTENTICA COLLECTION ELEGANT MATT FINISH TILES IN MULTIPLE COLORS"

Our Autentica Collection presents a stunning array of matt finish tiles, designed to bring a touch of elegance and sophistication to any space. These tiles are available in a rich palette of colors, allowing for versatile design options that can suit any interior style. The matt finish not only adds a refined aesthetic but also offers a practical, non-slip surface that is perfect for both residential and commercial spaces.