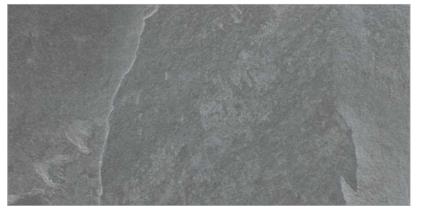

# SeZ

AESTHETIC
SURFACES THAT
ENLIGHTEN
YOUR SPACE.

These tiles ensure lasting durability and are resistant to stains and easy to clean, making them ideal for high-traffic areas.

www.sezvitrified.com

DIMENSION: 600x1200MM TILES BODY: GVT / PGVT THICKNESS: 9MM FINISH: MATT